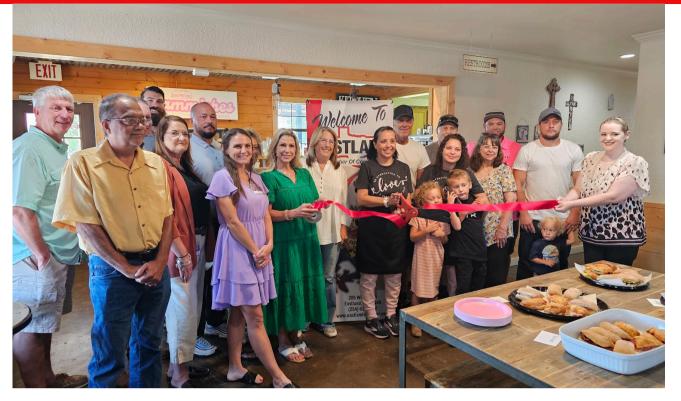

## **Sammiches Ribbon-Cutting**

A Grand Opening and ribbon-cutting ceremony was held at Sammiches on July 9th. To celebrate, Sammiches offered a sampling of their breakfast menu. The spread included a variety of breakfast sandwiches, freshly baked scones, and an assortment of specialty teas.

Sammiches is located inside Doc's Pharmacy at 905 E Main Street, Eastland, TX,